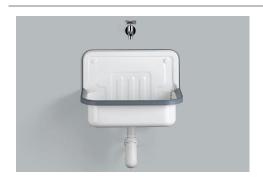

Montage

Accessoires

Indications techniques pour la robinetterie

Une robinetterie ayant un bec et un mousseur vertical offre un jet fluide avec un effet optimal (angle vasque / jet = 90°)

AG.CONTRA505 1300000000 Blanc

sans percement, sans trop-plein

505 x 330 x 360 mm

Acier vitrifié

3,7 kg

pour une fixation murale

### Texte d'appel d'offres

Evier de vidage, 505 x 330 mm, intérieur et extérieur vitrifiés, blanc, sans percement, sans trop-plein, bordure en plastique grise, bonde à bouchon inclus avec chaînette

Marque: Alape