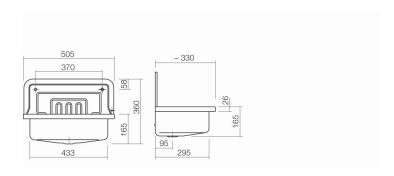

sans percement, sans trop-plein

505 x 330 x 360 mm

Acier vitrifié

3,7 kg

pour une fixation murale