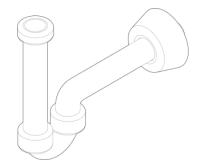

## **Technical factsheet**

**Bottle trap** 

Spare part

Item Number: 9510950492

## **Characteristics**

Item Number Dimensions Net weight Note 9510950492 w/h/d 85 mm/222 mm/284 mm 0,2 kg 1 1/4" connection thread

Optimal impact on the basin mould with fittings that have a vertical outlet (90  $^\circ$  angle of impact) and a built-in aerator.

| Alape                                                                           |            |
|---------------------------------------------------------------------------------|------------|
|                                                                                 |            |
|                                                                                 |            |
|                                                                                 |            |
|                                                                                 |            |
|                                                                                 |            |
|                                                                                 |            |
|                                                                                 |            |
|                                                                                 |            |
|                                                                                 |            |
| Flow rate chart                                                                 |            |
|                                                                                 |            |
|                                                                                 |            |
|                                                                                 |            |
|                                                                                 |            |
|                                                                                 |            |
|                                                                                 |            |
|                                                                                 |            |
| Product/tender specifications                                                   |            |
| Bottle trap                                                                     |            |
| Spare part Item Number:                                                         | 9510950492 |
| Text Bottle trap, w/h/d 85/222/284 mm, plastic, white, 1 1/4" connection thread |            |