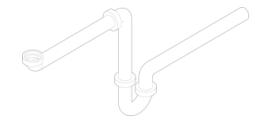

## **Technical factsheet**

**Bottle trap** 

Spare part

Item Number: 9510351058

## **Characteristics**

Item Number Dimensions Net weight Note 9510351058 w/h/d 75 mm/337 mm/710 mm 0,27 kg 1 1/4" connection thread

Optimal impact on the basin mould with fittings that have a vertical outlet (90  $^\circ$  angle of impact) and a built-in aerator.