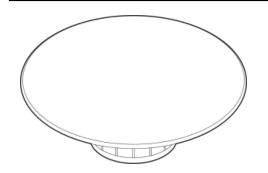

## **Technical factsheet**

Valve cap

Spare part Item Number:

9510019083

## Characteristics

Item Number Dimensions Form Net weight Note 9510019083 w/h/d 92 mm/32 mm/92 mm round 0,14 kg suitable for basins without overflow with Alape 11/4" drain valve

Optimal impact on the basin mould with fittings that have a vertical outlet (90  $^\circ$  angle of impact) and a built-in aerator.