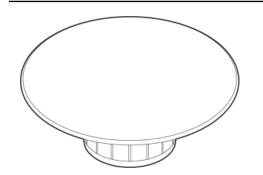

## **Characteristics**

Item Number Dimensions Form Net weight Note 9510018084 w/h/d 84 mm/32 mm/84 mm round 0,12 kg suitable for basins without overflow with Alape 11/4" drain valve

Optimal impact on the basin mould with fittings that have a vertical outlet (90  $^\circ$  angle of impact) and a built-in aerator.

Valve cap, round, w/h/d 84/32/84 mm, gravel matt, glazed, suitable for basins without overflow with Alape 11/4" drain valve, with base body