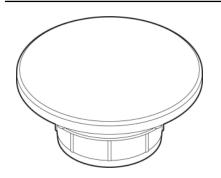

## **Technical factsheet**

Valve cap

Spare part Item Number:

9510009180

## Characteristics

Item Number Dimensions Form Net weight Note 9510009180 w/h/d 63 mm/31 mm/63 mm round 0,07 kg suitable for basins without overflow with Alape 11/4" drain valve

Optimal impact on the basin mould with fittings that have a vertical outlet (90  $^\circ$  angle of impact) and a built-in aerator.