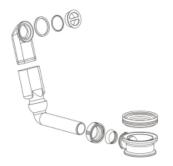

## **Characteristics**

Model description Item Number Dimensions Net weight Note Overflow set B 9500290000 w/h/d 28 mm/9 mm/24 mm 0,4 kg equipped for eccentric and drain valve for basins and washstands with overflow