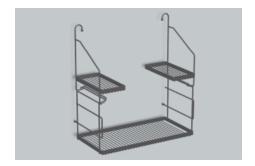

#### **Characteristics**

Model description Item Number Dimensions Net weight Note UTENSILO 8902000980 w/h/d 517 mm/558 mm/270 mm 3,3 kg steel shelf suitable for Alape AG.STAHLFORM510Ü bucket sinks

Optimal impact on the basin mould with fittings that have a vertical outlet (90  $^\circ$  angle of impact) and a built-in aerator.