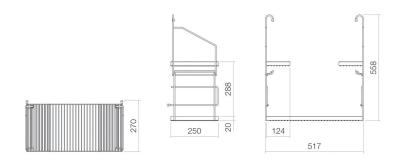

#### **Characteristics**

Model description Item Number Dimensions Net weight Note UTENSILO 8902000980 w/h/d 517 mm/558 mm/270 mm 3,3 kg steel shelf suitable for Alape AG.STAHLFORM510Ü bucket sinks

Optimal impact on the basin mould with fittings that have a vertical outlet (90  $^\circ$  angle of impact) and a built-in aerator.

## **Product/tender specifications**

Shelf UTENSILO AG series

Item Number: 8902000980

Text

Shelf, w/h/d 517/558/270 mm, matt black, Powder coated, steel shelf suitable for Alape AG.STAHLFORM510Ü bucket sinks