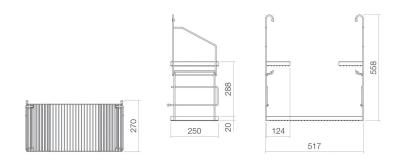

#### **Characteristics**

Model description Item Number Dimensions Net weight Note UTENSILO 8902000980 w/h/d 517 mm/558 mm/270 mm 3,3 kg steel shelf suitable for Alape AG.STAHLFORM510Ü bucket sinks

Optimal impact on the basin mould with fittings that have a vertical outlet (90  $^\circ$  angle of impact) and a built-in aerator.

## **Product/tender specifications**

Shelf UTENSILO AG series

Item Number:

8902000980

Text

Shelf, w/h/d 517/558/270 mm, matt black, Powder coated, steel shelf suitable for Alape AG.STAHLFORM510Ü bucket sinks