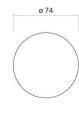

### **Characteristics**

Model description Item Number Dimensions Form Net weight Note VT.5 8320000978 w/h/d 74 mm/106 mm/74 mm round 0,2 kg Ø 11/4" this basin requires an overflow

Optimal impact on the basin mould with fittings that have a vertical outlet (90  $^\circ$  angle of impact) and a built-in aerator.

#### **Text**

Drain valve, round, w/h/d 74/106/74 mm, Ø 11/4", this basin requires an overflow, valve cap, chrome-plated