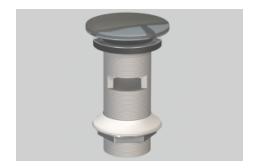

### **Characteristics**

Model description Item Number Dimensions Form Net weight Note VT.5 8320000978 w/h/d 74 mm/106 mm/74 mm round 0,2 kg Ø 11/4" this basin requires an overflow

Optimal impact on the basin mould with fittings that have a vertical outlet (90  $^\circ$  angle of impact) and a built-in aerator.

#### **Text**

Drain valve, round, w/h/d 74/106/74 mm, Ø 11/4", this basin requires an overflow, valve cap, chrome-plated