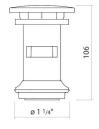

### **Characteristics**

Model description Item Number Dimensions Form Net weight Note VT.5 8320000978 w/h/d 74 mm/106 mm/74 mm round 0,2 kg Ø 11/4" this basin requires an overflow

Optimal impact on the basin mould with fittings that have a vertical outlet (90  $^\circ$  angle of impact) and a built-in aerator.

#### **Text**

Drain valve, round, w/h/d 74/106/74 mm, Ø 11/4", this basin requires an overflow, valve cap, chrome-plated