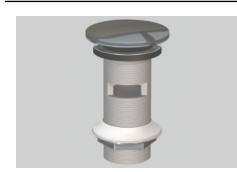

## Characteristics

Model description Item Number Dimensions Form Net weight Note VT.5 8320000978 w/h/d 74 mm/106 mm/74 mm round 0,2 kg Ø 11/4" this basin requires an overflow

Optimal impact on the basin mould with fittings that have a vertical outlet (90  $^\circ$  angle of impact) and a built-in aerator.

#### Text

Drain valve, round, w/h/d 74/106/74 mm, Ø 11/4", this basin requires an overflow, valve cap, chrome-plated