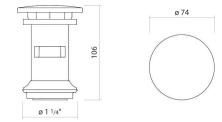

## Characteristics

Model description Item Number Dimensions Form Net weight Note VT.5 8320000978 w/h/d 74 mm/106 mm/74 mm round 0,2 kg Ø 11/4" this basin requires an overflow

Optimal impact on the basin mould with fittings that have a vertical outlet (90  $^\circ$  angle of impact) and a built-in aerator.

#### Text

Drain valve, round, w/h/d 74/106/74 mm, Ø 11/4", this basin requires an overflow, valve cap, chrome-plated