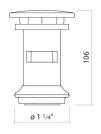

### **Characteristics**

Model description Item Number Dimensions Form Net weight Note VT.5 8320000000 w/h/d 74 mm/106 mm/74 mm round 0,2 kg Ø 11/4" this basin requires an overflow

Optimal impact on the basin mould with fittings that have a vertical outlet (90  $^\circ$  angle of impact) and a built-in aerator.

#### **Text**

Drain valve, round, w/h/d 74/106/74 mm, Ø 11/4", this basin requires an overflow, valve cap, white glazed