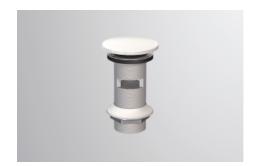

### **Characteristics**

Model description Item Number Dimensions Form Net weight Note VT.5 8320000000 w/h/d 74 mm/106 mm/74 mm round 0,2 kg Ø 11/4" this basin requires an overflow

Optimal impact on the basin mould with fittings that have a vertical outlet (90  $^\circ$  angle of impact) and a built-in aerator.

#### **Text**

Drain valve, round, w/h/d 74/106/74 mm, Ø 11/4", this basin requires an overflow, valve cap, white glazed