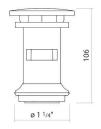

### **Characteristics**

Model description Item Number Dimensions Form Net weight Note VT.5 8320000000 w/h/d 74 mm/106 mm/74 mm round 0,2 kg Ø 11/4" this basin requires an overflow

Optimal impact on the basin mould with fittings that have a vertical outlet (90  $^\circ$  angle of impact) and a built-in aerator.

#### **Text**

Drain valve, round, w/h/d 74/106/74 mm, Ø 11/4", this basin requires an overflow, valve cap, white glazed