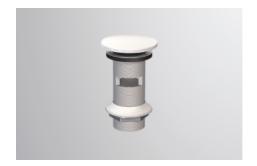

### **Characteristics**

Model description Item Number Dimensions Form Net weight Note VT.5 8320000000 w/h/d 74 mm/106 mm/74 mm round 0,2 kg Ø 11/4" this basin requires an overflow

Optimal impact on the basin mould with fittings that have a vertical outlet (90  $^\circ$  angle of impact) and a built-in aerator.

#### **Text**

Drain valve, round, w/h/d 74/106/74 mm, Ø 11/4", this basin requires an overflow, valve cap, white glazed