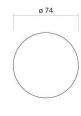

### **Characteristics**

Model description Item Number Dimensions Form Net weight Note VT.5 8320000000 w/h/d 74 mm/106 mm/74 mm round 0,2 kg Ø 11/4" this basin requires an overflow

Optimal impact on the basin mould with fittings that have a vertical outlet (90  $^\circ$  angle of impact) and a built-in aerator.

#### **Text**

Drain valve, round, w/h/d 74/106/74 mm, Ø 11/4", this basin requires an overflow, valve cap, white glazed