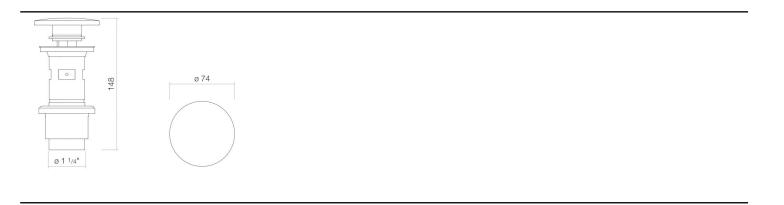

#### **Characteristics**

Model description Item Number Dimensions Form Net weight Note VT.4 8319000000 w/h/d 74 mm/120 mm/74 mm round 0,25 kg Ø 1 1/4", with open/closed function this basin requires an overflow

## **Product/tender specifications**

| שרain vaive | ) |
|-------------|---|
|-------------|---|

VT.4

Series neutral

Item Number:

8319000000

Text

Drain valve, round, w/h/d 74/120/74 mm,  $\emptyset$  1 1/4", with open/closed function, this basin requires an overflow, valve cap, white glazed