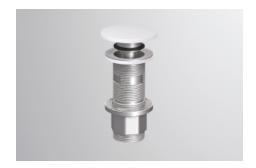

#### **Characteristics**

Model description Item Number Dimensions Form Net weight Note VT.4 8319000000 w/h/d 74 mm/120 mm/74 mm round 0,25 kg Ø 1 1/4", with open/closed function this basin requires an overflow

## **Product/tender specifications**

| שרain vaive | ) |
|-------------|---|
|-------------|---|

VT.4

Series neutral

Item Number:

8319000000

Text

Drain valve, round, w/h/d 74/120/74 mm,  $\emptyset$  1 1/4", with open/closed function, this basin requires an overflow, valve cap, white glazed