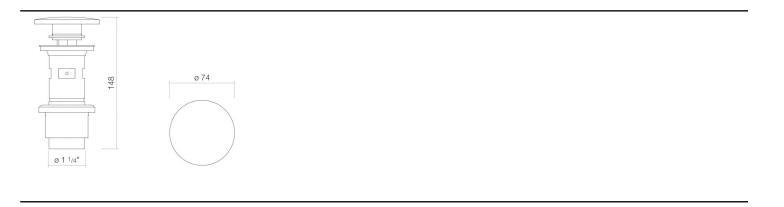

#### **Characteristics**

Model description Item Number Dimensions Form Net weight Note VT.4 8319000000 w/h/d 74 mm/120 mm/74 mm round 0,25 kg Ø 1 1/4", with open/closed function this basin requires an overflow

## **Product/tender specifications**

Drain valve

VT.4

Series neutral

Item Number:

8319000000

Text

Drain valve, round, w/h/d 74/120/74 mm,  $\emptyset$  1 1/4", with open/closed function, this basin requires an overflow, valve cap, white glazed