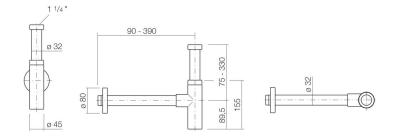

## **Characteristics**

Model description Item Number Dimensions Net weight Note SI.3 8312000980 w/h/d 45 mm/420 mm/390 mm 1,2 kg 1 1/4" connection thread immersion tube, adjustable in height from 75 to 330 mm, adjustable depth from 90 to 390 mm

## **Product/tender specifications**

Bottle trap SI.3

Series neutral

Item Number:

8312000980

Text

Bottle trap, w/h/d 45/420/390 mm, matt black, 1 1/4" connection thread, immersion tube, adjustable in height from 75 to 330 mm, adjustable depth from 90 to 390 mm