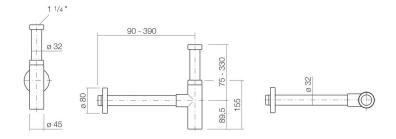

## **Characteristics**

Model description Item Number Dimensions Net weight Note SI.3 8312000331 w/h/d 45 mm/420 mm/390 mm 1,2 kg 1 1/4" connection thread immersion tube, adjustable in height from 75 to 330 mm, adjustable depth from 90 to 390 mm

## **Product/tender specifications**

Bottle trap SI.3

Series neutral

Item Number: 8312000331

Text

Bottle trap, w/h/d 45/420/390 mm, white, 1 1/4" connection thread, immersion tube, adjustable in height from 75 to 330 mm, adjustable depth from 90 to 390 mm