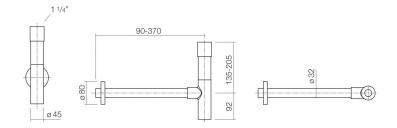

#### **Characteristics**

Model description Item Number Dimensions Net weight Note SI.2 8306000978 w/h/d 45 mm/297 mm/370 mm 1,2 kg 1 1/4" connection thread immersion tube, adjustable in height from 135 to 205 mm, adjustable depth from 90 to 370 mm

## **Product/tender specifications**

Bottle trap SI.2

Series neutral

Item Number: 8306000978

Text

Bottle trap, w/h/d 45/297/370 mm, chrome-plated, 1 1/4" connection thread, immersion tube, adjustable in height from 135 to 205 mm, adjustable depth from 90 to 370 mm