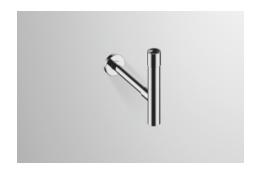

#### **Characteristics**

Model description Item Number Dimensions Net weight Note SI.2 8306000978 w/h/d 45 mm/297 mm/370 mm 1,2 kg 1 1/4" connection thread immersion tube, adjustable in height from 135 to 205 mm, adjustable depth from 90 to 370 mm

## **Product/tender specifications**

Bottle trap SI.2

Series neutral

Item Number: 8306000978

Text

Bottle trap, w/h/d 45/297/370 mm, chrome-plated, 1 1/4" connection thread, immersion tube, adjustable in height from 135 to 205 mm, adjustable depth from 90 to 370 mm