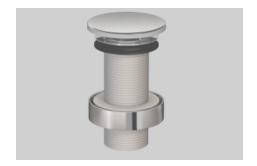

### **Characteristics**

Model description Item Number Dimensions Form Note VT.3 8305000978 w/h/d 74 mm/100 mm/74 mm round Ø 11/4" for basins without overflow

Optimal impact on the basin mould with fittings that have a vertical outlet (90  $^\circ$  angle of impact) and a built-in aerator.

#### **Text**

Drain valve, round, w/h/d 74/100/74 mm, Ø 11/4", for basins without overflow, valve cap, chrome-plated