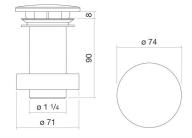

### **Characteristics**

Model description Item Number Dimensions Form Note VT.3 8305000978 w/h/d 74 mm/100 mm/74 mm round Ø 11/4" for basins without overflow

Optimal impact on the basin mould with fittings that have a vertical outlet (90  $^\circ$  angle of impact) and a built-in aerator.

#### **Text**

Drain valve, round, w/h/d 74/100/74 mm, Ø 11/4", for basins without overflow, valve cap, chrome-plated