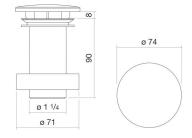

### **Characteristics**

Model description Item Number Dimensions Form Note VT.3 8305000000 w/h/d 74 mm/100 mm/74 mm round Ø 11/4" for basins without overflow

Optimal impact on the basin mould with fittings that have a vertical outlet (90  $^\circ$  angle of impact) and a built-in aerator.

#### **Text**

Drain valve, round, w/h/d 74/100/74 mm, Ø 11/4", for basins without overflow, valve cap, white glazed