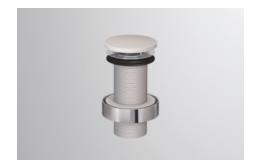

### **Characteristics**

Model description Item Number Dimensions Form Note VT.3 8305000000 w/h/d 74 mm/100 mm/74 mm round Ø 11/4" for basins without overflow

Optimal impact on the basin mould with fittings that have a vertical outlet (90  $^\circ$  angle of impact) and a built-in aerator.

#### **Text**

Drain valve, round, w/h/d 74/100/74 mm, Ø 11/4", for basins without overflow, valve cap, white glazed