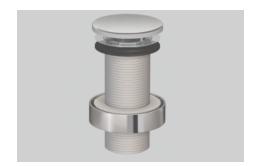

### **Characteristics**

Model description Item Number Dimensions Form Note VT.2 8304000978 w/h/d 63 mm/100 mm/63 mm round Ø 11/4" for basins without overflow

Optimal impact on the basin mould with fittings that have a vertical outlet (90  $^\circ$  angle of impact) and a built-in aerator.

#### **Text**

Drain valve, round, w/h/d 63/100/63 mm, Ø 11/4", for basins without overflow, valve cap, chrome-plated