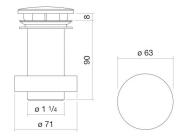

### **Characteristics**

Model description Item Number Dimensions Form Note VT.2 8304000978 w/h/d 63 mm/100 mm/63 mm round Ø 11/4" for basins without overflow

Optimal impact on the basin mould with fittings that have a vertical outlet (90  $^\circ$  angle of impact) and a built-in aerator.

#### **Text**

Drain valve, round, w/h/d 63/100/63 mm, Ø 11/4", for basins without overflow, valve cap, chrome-plated