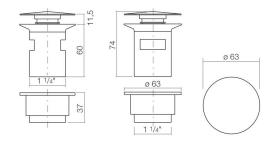

#### **Characteristics**

Model description Item Number Dimensions Form Net weight Note VT.1 8302000978 w/h/d 63 mm/74 mm/63 mm round 0,35 kg Ø 1 1/4", with open/closed function this basin requires an overflow

## **Product/tender specifications**

**Drain valve** 

VT.1

Series neutral

Item Number:

8302000978

Text

Drain valve, round, w/h/d 63/74/63 mm, Ø 1 1/4", with open/closed function, this basin requires an overflow, valve cap, chrome-plated