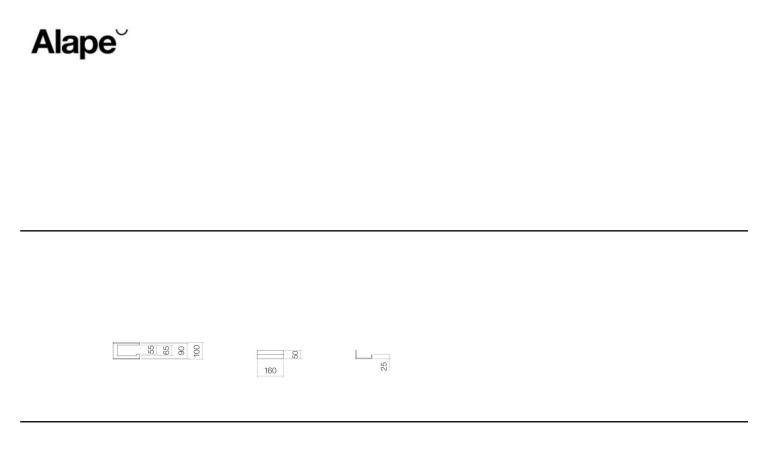

## **Characteristics**

Model description Item Number Material miscellaneous

Dimensions Form Net weight Mounting type AS.160.TPH 8274170982 aluminium anodized and powder coated matt white w/h/d 160 mm/50 mm/100 mm rectangular 0,2 kg wall-hanging

## **Product/tender specifications**

| Toiletry   |  |
|------------|--|
| AS.160.TPH |  |
| Assist     |  |

Item Number: 8274170982

Text

Toiletry, wall-hanging, rectangular, w/h/d 160/50/100 mm, aluminium, matt white, anodized and powder coated, included fixing set, without dowels (to be adjusted to constructional situation)