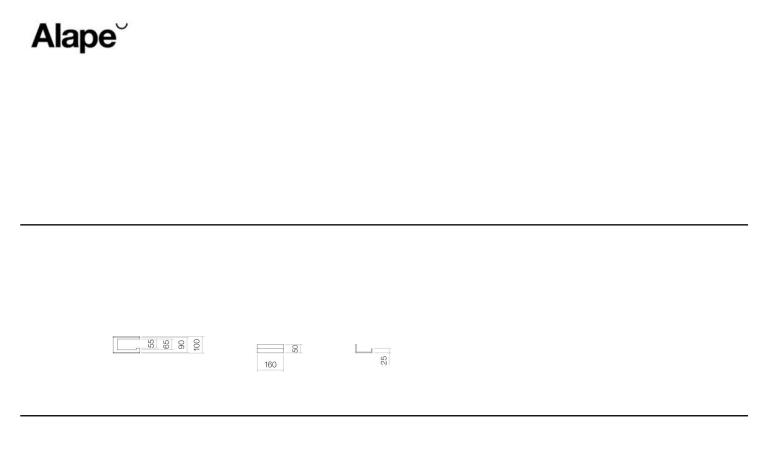

## **Characteristics**

Model description Item Number Material miscellaneous

Dimensions Form Net weight Mounting type AS.160.TPH 8274170981 aluminium anodized and powder coated matt black w/h/d 160 mm/50 mm/100 mm rectangular 0,2 kg wall-hanging

## **Product/tender specifications**

| Toiletry   |
|------------|
| AS.160.TPH |
| Assist     |

Item Number: 8274170981

Text

Toiletry, wall-hanging, rectangular, w/h/d 160/50/100 mm, aluminium, matt black, anodized and powder coated, included fixing set, without dowels (to be adjusted to constructional situation)