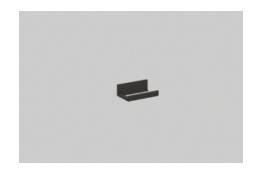

## **Characteristics**

Model description Item Number Material miscellaneous

Dimensions Form Net weight Mounting type AS.160.TPH 8274170981 aluminium anodized and powder coated matt black w/h/d 160 mm/50 mm/100 mm rectangular 0,2 kg wall-hanging

## **Product/tender specifications**

| Toiletry   |
|------------|
| AS.160.TPH |
| Assist     |

Item Number: 8274170981

Text

Toiletry, wall-hanging, rectangular, w/h/d 160/50/100 mm, aluminium, matt black, anodized and powder coated, included fixing set, without dowels (to be adjusted to constructional situation)