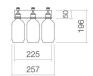

#### **Characteristics**

Model description Item Number Material miscellaneous

Dimensions Form Net weight Mounting type Note AS.225.LO3 8274112982 aluminium anodized and powder coated matt white w/h/d 225 mm/50 mm/85 mm rectangular 0,4 kg wall-hanging three lotion dispenser cutouts

## **Product/tender specifications**

Shower shelf AS.225.LO3 Assist

Item Number:

8274112982

Text

Shower shelf, wall-hanging, rectangular, w/h/d 225/50/85 mm, aluminium, matt white, anodized and powder coated, three lotion dispenser cutouts, included fixing set, three plastic bottles, without dowels (to be adjusted to constructional situation)