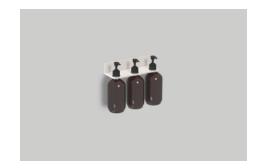

#### **Characteristics**

Model description Item Number Material miscellaneous

Dimensions Form Net weight Mounting type Note AS.225.LO3 8274112982 aluminium anodized and powder coated matt white w/h/d 225 mm/50 mm/85 mm rectangular 0,4 kg wall-hanging three lotion dispenser cutouts

## **Product/tender specifications**

Shower shelf AS.225.LO3 Assist

Item Number:

8274112982

Text

Shower shelf, wall-hanging, rectangular, w/h/d 225/50/85 mm, aluminium, matt white, anodized and powder coated, three lotion dispenser cutouts, included fixing set, three plastic bottles, without dowels (to be adjusted to constructional situation)