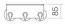

#### **Characteristics**

Model description Item Number Material miscellaneous

Dimensions Form Net weight Mounting type Note AS.225.LO3 8274112981 aluminium anodized and powder coated matt black w/h/d 225 mm/50 mm/85 mm rectangular 0,4 kg wall-hanging three lotion dispenser cutouts

## **Product/tender specifications**

Shower shelf AS.225.LO3 Assist

Item Number:

8274112981

Text

Shower shelf, wall-hanging, rectangular, w/h/d 225/50/85 mm, aluminium, matt black, anodized and powder coated, three lotion dispenser cutouts, included fixing set, three plastic bottles, without dowels (to be adjusted to constructional situation)