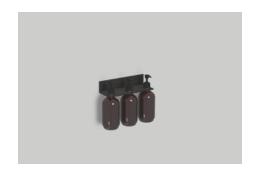

#### **Characteristics**

Model description Item Number Material miscellaneous

Dimensions Form Net weight Mounting type Note AS.225.LO3 8274112981 aluminium anodized and powder coated matt black w/h/d 225 mm/50 mm/85 mm rectangular 0,4 kg wall-hanging three lotion dispenser cutouts

## **Product/tender specifications**

Shower shelf AS.225.LO3 Assist

Item Number:

8274112981

Text

Shower shelf, wall-hanging, rectangular, w/h/d 225/50/85 mm, aluminium, matt black, anodized and powder coated, three lotion dispenser cutouts, included fixing set, three plastic bottles, without dowels (to be adjusted to constructional situation)