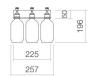

#### **Characteristics**

Model description Item Number Material miscellaneous

Dimensions Form Net weight Mounting type Note AS.225.LO3 8274112981 aluminium anodized and powder coated matt black w/h/d 225 mm/50 mm/85 mm rectangular 0,4 kg wall-hanging three lotion dispenser cutouts

## **Product/tender specifications**

Shower shelf AS.225.LO3 Assist

Item Number:

8274112981

Text

Shower shelf, wall-hanging, rectangular, w/h/d 225/50/85 mm, aluminium, matt black, anodized and powder coated, three lotion dispenser cutouts, included fixing set, three plastic bottles, without dowels (to be adjusted to constructional situation)