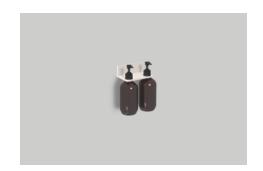

#### **Characteristics**

Model description Item Number Material miscellaneous

Dimensions Form Net weight Mounting type Note AS.134.LO2 8274111982 aluminium anodized and powder coated matt white w/h/d 134 mm/50 mm/85 mm rectangular 0,3 kg wall-hanging two lotion dispenser cutouts

## **Product/tender specifications**

Shower shelf AS.134.LO2 Assist

Item Number:

8274111982

Text

Shower shelf, wall-hanging, rectangular, w/h/d 134/50/85 mm, aluminium, matt white, anodized and powder coated, two lotion dispenser cutouts, included fixing set, two plastic bottles, without dowels (to be adjusted to constructional situation)