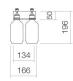

#### **Characteristics**

Model description Item Number Material miscellaneous

Dimensions Form Net weight Mounting type Note AS.134.LO2 8274111982 aluminium anodized and powder coated matt white w/h/d 134 mm/50 mm/85 mm rectangular 0,3 kg wall-hanging two lotion dispenser cutouts

## **Product/tender specifications**

Shower shelf AS.134.LO2 Assist

Item Number:

8274111982

Text

Shower shelf, wall-hanging, rectangular, w/h/d 134/50/85 mm, aluminium, matt white, anodized and powder coated, two lotion dispenser cutouts, included fixing set, two plastic bottles, without dowels (to be adjusted to constructional situation)