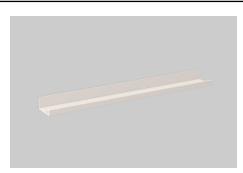

## Characteristics

Model description Item Number Material miscellaneous

Dimensions Form Net weight Mounting type Note AS.800.S 8272000331 aluminium Powder coated matt white w/h/d 800 mm/50 mm/100 mm rectangular 2,2 kg wall-hanging without cutouts

Shelf, wall-hanging, rectangular, w/h/d 800/50/100 mm, aluminium, matt white, Powder coated, without cutouts, included fixing set, without dowels (to be adjusted to constructional situation)