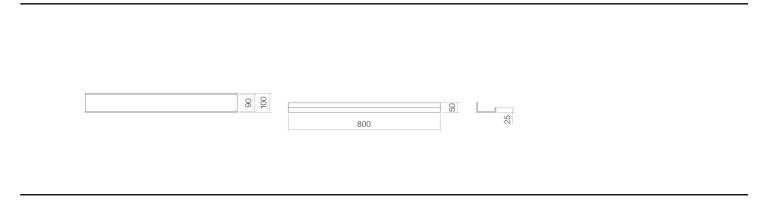

## Characteristics

Model description Item Number Material miscellaneous

Dimensions Form Net weight Mounting type Note AS.800.S 8272000331 aluminium Powder coated matt white w/h/d 800 mm/50 mm/100 mm rectangular 2,2 kg wall-hanging without cutouts

Shelf, wall-hanging, rectangular, w/h/d 800/50/100 mm, aluminium, matt white, Powder coated, without cutouts, included fixing set, without dowels (to be adjusted to constructional situation)