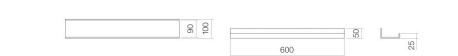

## Characteristics

Model description Item Number Material miscellaneous

Dimensions Form Net weight Mounting type Note AS.600.S 8271000980 aluminium Powder coated matt black w/h/d 600 mm/50 mm/100 mm rectangular 1,8 kg wall-hanging without cutouts

Shelf, wall-hanging, rectangular, w/h/d 600/50/100 mm, aluminium, matt black, Powder coated, without cutouts, included fixing set, without dowels (to be adjusted to constructional situation)