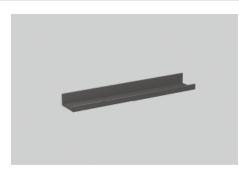

## Characteristics

Model description Item Number Material miscellaneous

Dimensions Form Net weight Mounting type Note AS.600.S 8271000980 aluminium Powder coated matt black w/h/d 600 mm/50 mm/100 mm rectangular 1,8 kg wall-hanging without cutouts

Shelf, wall-hanging, rectangular, w/h/d 600/50/100 mm, aluminium, matt black, Powder coated, without cutouts, included fixing set, without dowels (to be adjusted to constructional situation)