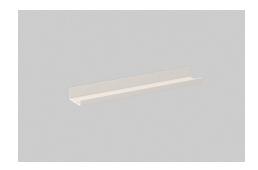

## **Characteristics**

Model description Item Number Material miscellaneous

Dimensions Form Net weight Mounting type Note AS.600.S 8271000331 aluminium Powder coated matt white w/h/d 600 mm/50 mm/100 mm rectangular 1,8 kg wall-hanging without cutouts

## Text

**Assist** 

Item Number:

Shelf, wall-hanging, rectangular, w/h/d 600/50/100 mm, aluminium, matt white, Powder coated, without cutouts, included fixing set, without dowels (to be adjusted to constructional situation)