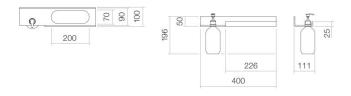

#### **Characteristics**

Model description Item Number Material miscellaneous

Dimensions Form Net weight Mounting type Note AS.400.HT.R 8270321331 aluminium Powder coated matt white w/h/d 400 mm/196 mm/111 mm rectangular 1 kg wall-hanging

## **Product/tender specifications**

Shelf AS.400.HT.R Assist

Item Number: 8270321331

Text

Shelf, wall-hanging, rectangular, w/h/d 400/196/111 mm, aluminium, matt white, Powder coated, lotion dispenser cutout left, towel cutout, right, included fixing set, plastic bottle, without dowels (to be adjusted to constructional situation)