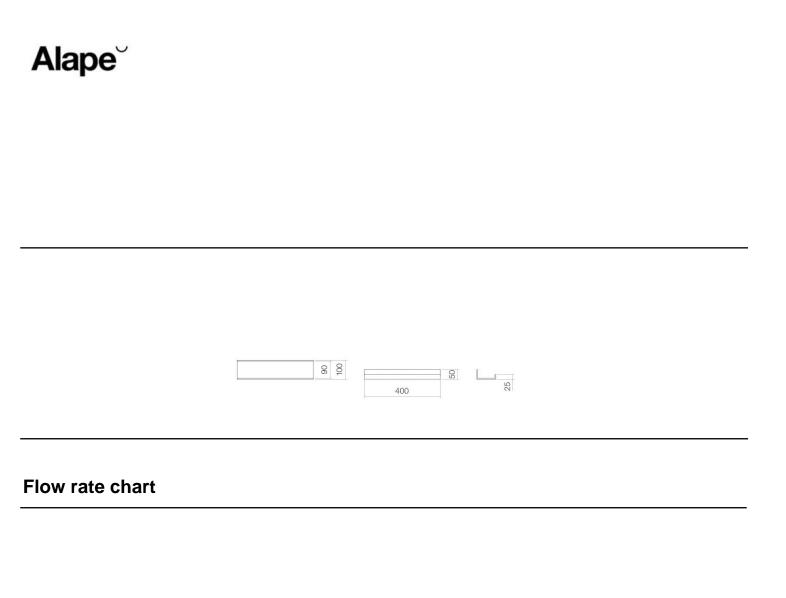

## **Characteristics**

Model description Item Number Material miscellaneous

Dimensions Form Net weight Mounting type Note AS.400.S 8270000982 aluminium anodized and powder coated matt white w/h/d 400 mm/50 mm/100 mm rectangular 0,9 kg wall-hanging without cutouts

## Product/tender specifications

| Shower   | shelf |
|----------|-------|
| AS.400.S |       |
| Assist   |       |

Item Number:

8270000982

Text

Shower shelf, wall-hanging, rectangular, w/h/d 400/50/100 mm, aluminium, matt white, anodized and powder coated, without cutouts, included fixing set, without dowels (to be adjusted to constructional situation)