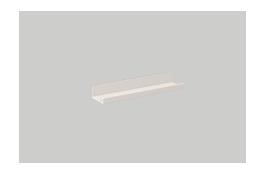

## **Characteristics**

Model description Item Number Material miscellaneous

Dimensions Form Net weight Mounting type Note AS.400.S 8270000982 aluminium anodized and powder coated matt white w/h/d 400 mm/50 mm/100 mm rectangular 0,9 kg wall-hanging without cutouts

## Product/tender specifications

| Shower   | shelf |
|----------|-------|
| AS.400.S |       |
| Assist   |       |

Item Number:

8270000982

Text

Shower shelf, wall-hanging, rectangular, w/h/d 400/50/100 mm, aluminium, matt white, anodized and powder coated, without cutouts, included fixing set, without dowels (to be adjusted to constructional situation)