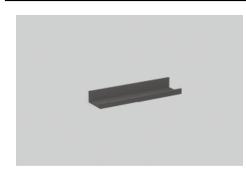

## Characteristics

Model description Item Number Material miscellaneous

Dimensions Form Net weight Mounting type Note AS.400.S 8270000981 aluminium anodized and powder coated matt black w/h/d 400 mm/50 mm/100 mm rectangular 0,9 kg wall-hanging without cutouts

Shower shelf, wall-hanging, rectangular, w/h/d 400/50/100 mm, aluminium, matt black, anodized and powder coated, without cutouts, included fixing set, without dowels (to be adjusted to constructional situation)