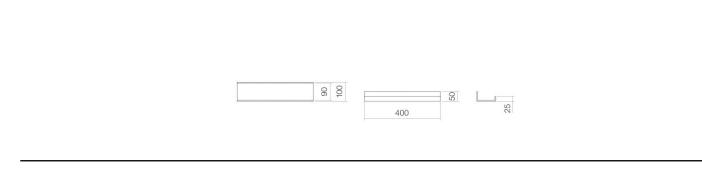

## Characteristics

Model description Item Number Material miscellaneous

Dimensions Form Net weight Mounting type Note AS.400.S 8270000981 aluminium anodized and powder coated matt black w/h/d 400 mm/50 mm/100 mm rectangular 0,9 kg wall-hanging without cutouts

Shower shelf, wall-hanging, rectangular, w/h/d 400/50/100 mm, aluminium, matt black, anodized and powder coated, without cutouts, included fixing set, without dowels (to be adjusted to constructional situation)