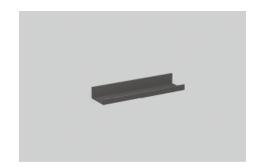

## **Characteristics**

Model description Item Number Material miscellaneous

Dimensions Form Net weight Mounting type Note AS.400.S 8270000980 aluminium Powder coated matt black w/h/d 400 mm/50 mm/100 mm rectangular 0,9 kg wall-hanging without cutouts

## **Product/tender specifications**

| Shelf    |  |
|----------|--|
| AS.400.S |  |
| Assist   |  |

Item Number: 8270000980

Text

Shelf, wall-hanging, rectangular, w/h/d 400/50/100 mm, aluminium, matt black, Powder coated, without cutouts, included fixing set, without dowels (to be adjusted to constructional situation)