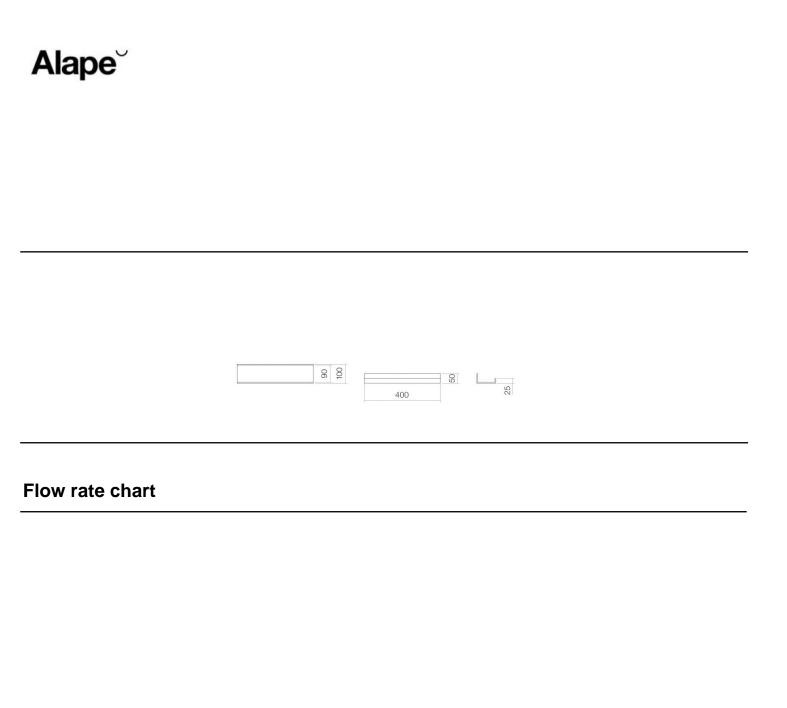

## **Characteristics**

Model description Item Number Material miscellaneous

Dimensions Form Net weight Mounting type Note AS.400.S 8270000980 aluminium Powder coated matt black w/h/d 400 mm/50 mm/100 mm rectangular 0,9 kg wall-hanging without cutouts

## **Product/tender specifications**

| Shelf    |  |
|----------|--|
| AS.400.S |  |
| Assist   |  |

Item Number: 8270000980

Text

Shelf, wall-hanging, rectangular, w/h/d 400/50/100 mm, aluminium, matt black, Powder coated, without cutouts, included fixing set, without dowels (to be adjusted to constructional situation)