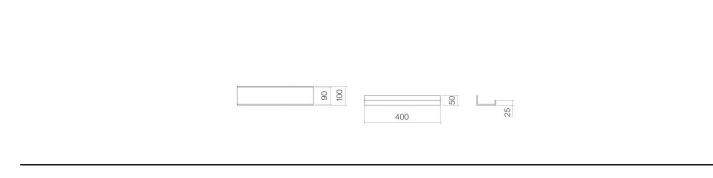

## Characteristics

Model description Item Number Material miscellaneous

Dimensions Form Net weight Mounting type Note AS.400.S 8270000331 aluminium Powder coated matt white w/h/d 400 mm/50 mm/100 mm rectangular 0,9 kg wall-hanging without cutouts

Shelf, wall-hanging, rectangular, w/h/d 400/50/100 mm, aluminium, matt white, Powder coated, without cutouts, included fixing set, without dowels (to be adjusted to constructional situation)