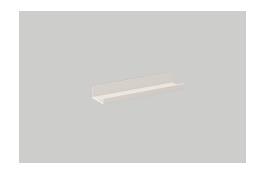

## **Characteristics**

Model description Item Number Material miscellaneous

Dimensions Form Net weight Mounting type Note AS.400.S 8270000331 aluminium Powder coated matt white w/h/d 400 mm/50 mm/100 mm rectangular 0,9 kg wall-hanging without cutouts

## Product/tender specifications

| Shelf    |  |
|----------|--|
| AS.400.S |  |
| Assist   |  |

Item Number: 8270000331

Text

Shelf, wall-hanging, rectangular, w/h/d 400/50/100 mm, aluminium, matt white, Powder coated, without cutouts, included fixing set, without dowels (to be adjusted to constructional situation)