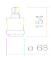

#### **Characteristics**

Item Number Dimensions Form Net weight Mounting type Note 7900807337 w/h/d 68 mm/154 mm/120 mm round 0,5 kg wall-hanging bottle made of crystal glass, matte

Optimal impact on the basin mould with fittings that have a vertical outlet (90  $^\circ$  angle of impact) and a built-in aerator.