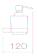

#### **Characteristics**

Item Number Dimensions Form Net weight Mounting type Note 7900807337 w/h/d 68 mm/154 mm/120 mm round 0,5 kg wall-hanging bottle made of crystal glass, matte

Optimal impact on the basin mould with fittings that have a vertical outlet (90  $^\circ$  angle of impact) and a built-in aerator.