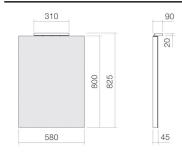

## **Characteristics**

Model description Item Number Dimensions Form Net weight

Mounting type
Bulbs

Energy efficiency class

Light control Protection category Protection rating

Note

SP.580.4 6718004899

w/h/d 580 mm/825 mm/45 mm

rectangular 6,5 kg wall-hanging LED

G

Room wiring

III IP20

AC220-240V - 50/60Hz / 4.5W

aluminium frame

4.5 watt LED, luminous colour: 4,000 Kelvin

Optimal impact on the basin mould with fittings that have a vertical outlet (90  $^\circ$  angle of impact) and a built-in aerator.

## **Product/tender specifications**

Mirror SP.580.4 Mirrors

Item Number:

6718004899

Text

Mirror, wall-hanging, rectangular, w/h/d 580/825/45 mm, aluminium frame, 4.5 watt LED, luminous colour: 4,000 Kelvin, included fixing set, LED converter