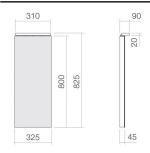

## **Characteristics**

Model description Item Number Dimensions Form

Net weight Mounting type Bulbs

Energy efficiency class

Light control
Protection category
Protection rating

Note

SP.325.4 6716004899

w/h/d 325 mm/825 mm/45 mm

rectangular

4 kg

wall-hanging

LED G

Room wiring

III IP20

AC220-240V - 50/60Hz / 4.5W

aluminium frame

## **Product/tender specifications**

Mirror SP.325.4 Mirrors

Item Number:

6716004899

Text

Mirror, wall-hanging, rectangular, w/h/d 325/825/45 mm, aluminium frame, 4.5 watt LED, luminous colour: 4,000 Kelvin, included fixing set, LED converter