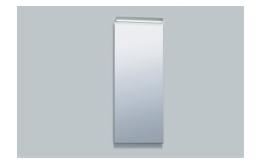

## **Characteristics**

Model description Item Number Dimensions Form

Net weight Mounting type Bulbs

Energy efficiency class

Light control
Protection category
Protection rating

Note

SP.325.4 6716004899

w/h/d 325 mm/825 mm/45 mm

rectangular

4 kg

wall-hanging

LED G

Room wiring

III IP20

AC220-240V - 50/60Hz / 4.5W

aluminium frame

## **Product/tender specifications**

Mirror SP.325.4 Mirrors

Item Number:

6716004899

Text

Mirror, wall-hanging, rectangular, w/h/d 325/825/45 mm, aluminium frame, 4.5 watt LED, luminous colour: 4,000 Kelvin, included fixing set, LED converter