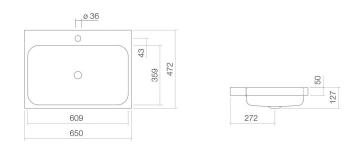

#### **Fittings information**

Optimal impact on the basin mould with fittings that have a vertical outlet (90  $^\circ$  angle of impact) and a built-in aerator.

AB.SR650H 3231600400 glazed steel white easy-care w/h/d 650 mm/127 mm/472 mm rectangular with one tap hole with overflow 9,6 kg

Sit-on basin, rectangular, w/h/d 650/127/472 mm, glazed steel, white, easy-care, with one tap hole, centred behind mould, with overflow, fixing set, overflow set