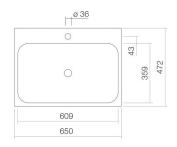

#### **Characteristics**

Model description Item Number Material basin

Coating
Dimensions
Form
Hole
Overflow
Net weight

AB.SR650H
3231600000
glazed steel
white
ProShield
w/h/d 650 mm/127 mm/472 mm
rectangular
with one tap hole
with overflow
9,6 kg

## Product/tender specifications

Sit-on basin AB.SR650H SR series (Stream)

Item Number: 3231600000

Text

Sit-on basin, rectangular, w/h/d 650/127/472 mm, glazed steel, white, ProShield, with one tap hole, centred behind mould, with overflow, fixing set, overflow set