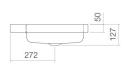

#### **Characteristics**

Model description Item Number Material basin

Coating
Dimensions
Form
Hole
Overflow
Net weight

AB.SR650H
3231600000
glazed steel
white
ProShield
w/h/d 650 mm/127 mm/472 mm
rectangular
with one tap hole
with overflow
9,6 kg

## Product/tender specifications

Sit-on basin AB.SR650H SR series (Stream)

Item Number: 3231600000

Text

Sit-on basin, rectangular, w/h/d 650/127/472 mm, glazed steel, white, ProShield, with one tap hole, centred behind mould, with overflow, fixing set, overflow set