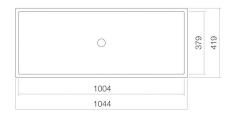

#### **Characteristics**

Model description Item Number Material basin

Coating Dimensions Form Hole Overflow Net weight Mounting type UB.ME1000
3228701401
glazed steel
white
antibacterial
w/h/d 1004 mm/111 mm/379 mm
rectangular
without tap hole
with overflow
16,9 kg
for installation from below

## **Product/tender specifications**

Undermount basin UB.ME1000 ME series (Metaphor)

Item Number: 3228701401

Text

Undermount basin, for installation from below, rectangular, w/h/d 1004/111/379 mm, glazed steel, white, antibacterial, without tap hole, with overflow, fixing set, overflow set