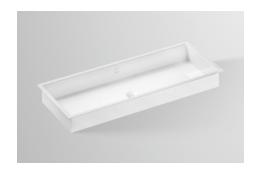

#### **Characteristics**

Model description Item Number Material basin

Coating Dimensions Form Hole Overflow Net weight Mounting type UB.ME1000
3228701401
glazed steel
white
antibacterial
w/h/d 1004 mm/111 mm/379 mm
rectangular
without tap hole
with overflow
16,9 kg
for installation from below

## **Product/tender specifications**

Undermount basin UB.ME1000 ME series (Metaphor)

Item Number: 3228701401

Text

Undermount basin, for installation from below, rectangular, w/h/d 1004/111/379 mm, glazed steel, white, antibacterial, without tap hole, with overflow, fixing set, overflow set