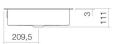

#### **Characteristics**

Model description Item Number Material basin

Coating Dimensions Form Hole Overflow Net weight Mounting type UB.ME1000
3228701401
glazed steel
white
antibacterial
w/h/d 1004 mm/111 mm/379 mm
rectangular
without tap hole
with overflow
16,9 kg
for installation from below

## **Product/tender specifications**

Undermount basin UB.ME1000 ME series (Metaphor)

Item Number: 3228701401

Text

Undermount basin, for installation from below, rectangular, w/h/d 1004/111/379 mm, glazed steel, white, antibacterial, without tap hole, with overflow, fixing set, overflow set