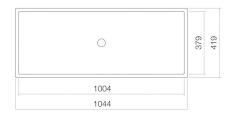

#### **Characteristics**

Model description Item Number Material basin

Coating Dimensions Form Hole Overflow Net weight Mounting type UB.ME1000
3228701000
glazed steel
white
ProShield
w/h/d 1004 mm/111 mm/379 mm
rectangular
without tap hole
with overflow
16,9 kg
for installation from below

## **Product/tender specifications**

Undermount basin UB.ME1000 ME series (Metaphor)

Item Number: 3228701000

Text

Undermount basin, for installation from below, rectangular, w/h/d 1004/111/379 mm, glazed steel, white, ProShield, without tap hole, with overflow, fixing set, overflow set