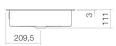

#### **Characteristics**

Model description Item Number Material basin

Coating Dimensions Form Hole Overflow Net weight Mounting type UB.ME1000
3228701000
glazed steel
white
ProShield
w/h/d 1004 mm/111 mm/379 mm
rectangular
without tap hole
with overflow
16,9 kg
for installation from below

## **Product/tender specifications**

Undermount basin UB.ME1000 ME series (Metaphor)

Item Number: 3228701000

Text

Undermount basin, for installation from below, rectangular, w/h/d 1004/111/379 mm, glazed steel, white, ProShield, without tap hole, with overflow, fixing set, overflow set