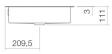

#### **Characteristics**

Model description Item Number Material basin

Coating Dimensions Form Hole Overflow Net weight Mounting type UB.ME750
3227701401
glazed steel
white
antibacterial
w/h/d 754 mm/111 mm/379 mm
rectangular
without tap hole
with overflow
13,2 kg
for installation from below

## **Product/tender specifications**

Undermount basin
UB.ME750
ME series (Metaphor)
Item Number:

3227701401

Text

Undermount basin, for installation from below, rectangular, w/h/d 754/111/379 mm, glazed steel, white, antibacterial, without tap hole, with overflow, fixing set, overflow set