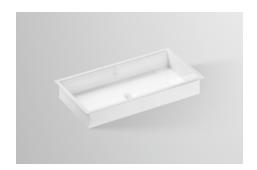

#### **Characteristics**

Model description Item Number Material basin

Coating Dimensions Form Hole Overflow Net weight Mounting type UB.ME750
3227701401
glazed steel
white
antibacterial
w/h/d 754 mm/111 mm/379 mm
rectangular
without tap hole
with overflow
13,2 kg
for installation from below

## **Product/tender specifications**

Undermount basin
UB.ME750
ME series (Metaphor)
Item Number:

3227701401

Text

Undermount basin, for installation from below, rectangular, w/h/d 754/111/379 mm, glazed steel, white, antibacterial, without tap hole, with overflow, fixing set, overflow set