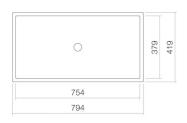

#### **Characteristics**

Model description Item Number Material basin

Coating Dimensions Form Hole Overflow Net weight Mounting type UB.ME750
3227701401
glazed steel
white
antibacterial
w/h/d 754 mm/111 mm/379 mm
rectangular
without tap hole
with overflow
13,2 kg
for installation from below

## **Product/tender specifications**

Undermount basin
UB.ME750
ME series (Metaphor)
Item Number:

3227701401

Text

Undermount basin, for installation from below, rectangular, w/h/d 754/111/379 mm, glazed steel, white, antibacterial, without tap hole, with overflow, fixing set, overflow set