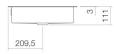

#### **Characteristics**

Model description Item Number Material basin

Coating
Dimensions
Form
Hole
Overflow
Net weight
Mounting type

UB.ME750
3227701000
glazed steel
white
ProShield
w/h/d 754 mm/111 mm/379 mm
rectangular
without tap hole
with overflow
13,2 kg
for installation from below

## **Product/tender specifications**

Undermount basin
UB.ME750
ME series (Metaphor)
Item Number:

3227701000

Text

Undermount basin, for installation from below, rectangular, w/h/d 754/111/379 mm, glazed steel, white, ProShield, without tap hole, with overflow, fixing set, overflow set