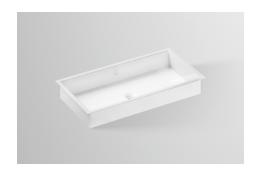

#### **Characteristics**

Model description Item Number Material basin

Coating
Dimensions
Form
Hole
Overflow
Net weight
Mounting type

UB.ME750
3227701000
glazed steel
white
ProShield
w/h/d 754 mm/111 mm/379 mm
rectangular
without tap hole
with overflow
13,2 kg
for installation from below

## **Product/tender specifications**

Undermount basin
UB.ME750
ME series (Metaphor)
Item Number:

3227701000

Text

Undermount basin, for installation from below, rectangular, w/h/d 754/111/379 mm, glazed steel, white, ProShield, without tap hole, with overflow, fixing set, overflow set