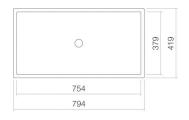

#### **Characteristics**

Model description Item Number Material basin

Coating
Dimensions
Form
Hole
Overflow
Net weight
Mounting type

UB.ME750
3227701000
glazed steel
white
ProShield
w/h/d 754 mm/111 mm/379 mm
rectangular
without tap hole
with overflow
13,2 kg
for installation from below

## **Product/tender specifications**

Undermount basin
UB.ME750
ME series (Metaphor)
Item Number:

3227701000

Text

Undermount basin, for installation from below, rectangular, w/h/d 754/111/379 mm, glazed steel, white, ProShield, without tap hole, with overflow, fixing set, overflow set