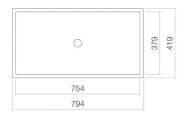

#### **Characteristics**

Model description Item Number Material basin

Coating
Dimensions
Form
Hole
Overflow
Net weight
Mounting type

UB.ME750
3227701000
glazed steel
white
ProShield
w/h/d 754 mm/111 mm/379 mm
rectangular
without tap hole
with overflow
13,2 kg
for installation from below

## **Product/tender specifications**

Undermount basin UB.ME750 ME series (Metaphor)

Item Number: 3227701000

Text

Undermount basin, for installation from below, rectangular, w/h/d 754/111/379 mm, glazed steel, white, ProShield, without tap hole, with overflow, fixing set, overflow set