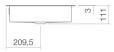

#### **Characteristics**

Model description Item Number Material basin

Coating
Dimensions
Form
Hole
Overflow
Net weight
Mounting type

UB.ME750
3227701000
glazed steel
white
ProShield
w/h/d 754 mm/111 mm/379 mm
rectangular
without tap hole
with overflow
13,2 kg
for installation from below

## **Product/tender specifications**

Undermount basin UB.ME750 ME series (Metaphor)

Item Number: 3227701000

Text

Undermount basin, for installation from below, rectangular, w/h/d 754/111/379 mm, glazed steel, white, ProShield, without tap hole, with overflow, fixing set, overflow set