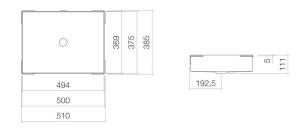

#### **Characteristics**

Model description Item Number Material basin

Coating
Dimensions
Form
Hole
Overflow
Net weight
Mounting type
Note

UB.ME500 3226704400 glazed steel white easy-care w/h/d 494 mm/111 mm/369 mm rectangular without tap hole with overflow

## **Product/tender specifications**

Undermount basin UB.ME500 ME series (Metaphor)

Item Number: 3226704400

Text

Undermount basin, for installation from below, rectangular, w/h/d 494/111/369 mm, glazed steel, white, easy-care, without tap hole, with overflow, fixing set, overflow set, optimised for installation directly under the laminate layer of a coated counter top