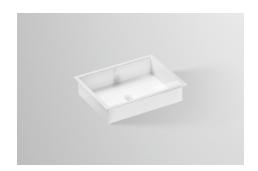

#### **Characteristics**

Model description Item Number Material basin

Coating
Dimensions
Form
Hole
Overflow
Net weight
Mounting type

UB.ME500
3226701000
glazed steel
white
ProShield
w/h/d 504 mm/111 mm/379 mm
rectangular
without tap hole
with overflow
9,6 kg