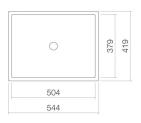

#### **Characteristics**

Model description Item Number Material basin

Coating
Dimensions
Form
Hole
Overflow
Net weight
Mounting type

UB.ME500
3226701000
glazed steel
white
ProShield
w/h/d 504 mm/111 mm/379 mm
rectangular
without tap hole
with overflow
9,6 kg

## **Product/tender specifications**

Undermount basin UB.ME500 ME series (Metaphor)

Item Number:

3226701000

Text

Undermount basin, for installation from below, rectangular, w/h/d 504/111/379 mm, glazed steel, white, ProShield, without tap hole, with overflow, fixing set, overflow set