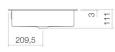

#### **Characteristics**

Model description Item Number Material basin

Coating
Dimensions
Form
Hole
Overflow
Net weight
Mounting type

UB.ME500
3226701000
glazed steel
white
ProShield
w/h/d 504 mm/111 mm/379 mm
rectangular
without tap hole
with overflow
9,6 kg

## **Product/tender specifications**

Undermount basin UB.ME500 ME series (Metaphor)

Item Number:

3226701000

Text

Undermount basin, for installation from below, rectangular, w/h/d 504/111/379 mm, glazed steel, white, ProShield, without tap hole, with overflow, fixing set, overflow set