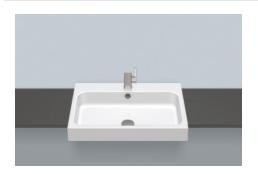

# **Technical factsheet**

Semi-recessed basin HB.SR650H SR series (Stream) Item Number:

2702600000

## Characteristics

| Model description |
|-------------------|
| Item Number       |
| Material basin    |

Dimensions Form Hole Overflow Net weight Mounting type

#### Fittings information

Optimal impact on the basin mould with fittings that have a vertical outlet (90  $^\circ$  angle of impact) and a built-in aerator.

HB.SR650H 2702600000 glazed steel white w/h/d 650 mm/127 mm/470 mm rectangular with one tap hole with overflow 11,7 kg for installation from above

Semi-recessed basin, for installation from above, rectangular, w/h/d 650/127/470 mm, glazed steel, white, with one tap hole, centred behind mould, with overflow, included fixing set, overflow set