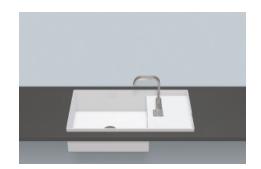

## **Characteristics**

Model description Item Number Material basin

**Dimensions** 

Form Hole Overflow Net weight Mounting type EB.ST700H.R 2238803000 glazed steel white w/h/d 700 mm/174 mm/400 mm extending 25 mm over counter top mm rectangular with one tap hole without overflow 15,4 kg

Built-in basin for 30mm thick counter tops, for installation from below, rectangular, w/h/d 700/174/400 mm, extending 25 mm over counter top, glazed steel, white, with one tap hole, right next to mould, without overflow, fixing set